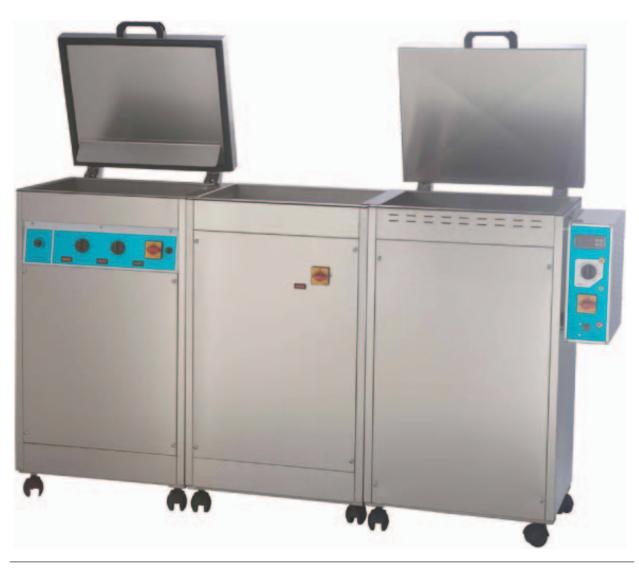

## Washing, rinsing and drying.

The modular design has always been our strength since it allows you to personalise the line most suitable for your needs.

Choose among the various HD ultrasound washing machine models to combine one or more rinse basins in running or still water, for example for distilled water, complete an additional ultrasound phase and finally dry your objects in the hot-air drying VC Mod. oven. And all this can be accomplished in a continuous manner, using the same baskets or hooks.

## Main features:

DRYING

- Adjustable temperature up to 200 °C
- Digital temperature control

WASH AND RINSE

- Automatic tank filling
- Overflow for oils or foams of washing on the upper edge of the tank